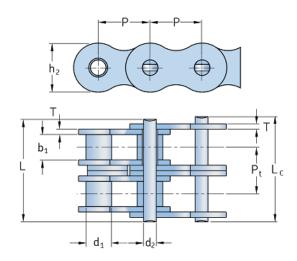

## PHC 40B-2X5MTR

| Pitch P (mm)               | 63.5     |
|----------------------------|----------|
| Pitch P (in)               | 2.5      |
| Roller diameter d1         | 39.37    |
| max (mm)                   |          |
| Roller diameter d1         | 1.55     |
| max (in)                   |          |
| Width between              | 38.1     |
| inner plates b1 min        |          |
| (mm)<br>Width between      | 1.5      |
| inner plates b1 min        | 1.5      |
| (in)                       |          |
| Pin diameter d2            | 22.89    |
| max (mm)                   |          |
| Pin diameter d2            | 0.9      |
| max (in)                   |          |
| Plate height h2 max        | 52.96    |
| (mm)                       |          |
| Plate height h2 max        | 2.09     |
| (in)                       | 8        |
| Plate thickness T          | ٥        |
| max (mm) Plate thickness T | 0.31     |
| max (in)                   | 5.51     |
| Weight (kg/m)              | 32       |
| Weight (lbs/ft)            | 21.5     |
| 0 (                        | <u>;</u> |